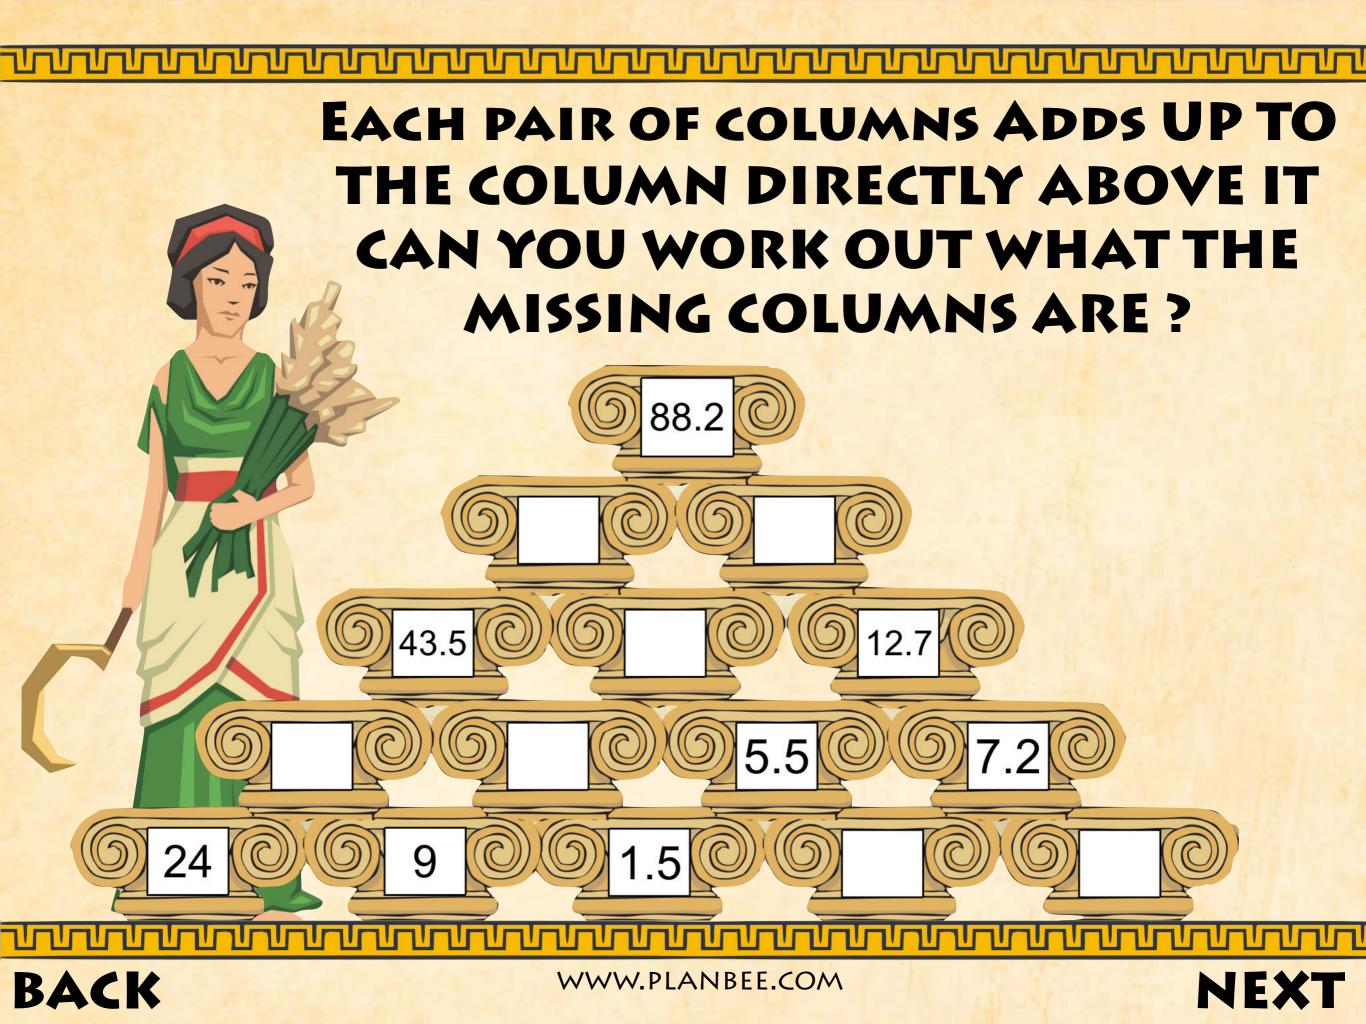

## SOME OF THOSE WERE TRICKY. DID YOU GET THE ANSWERS RIGHT? 88.2 28.7 59.5 43.5 1.5 24

WWW.PLANBEE.COM

NEXT

BACK